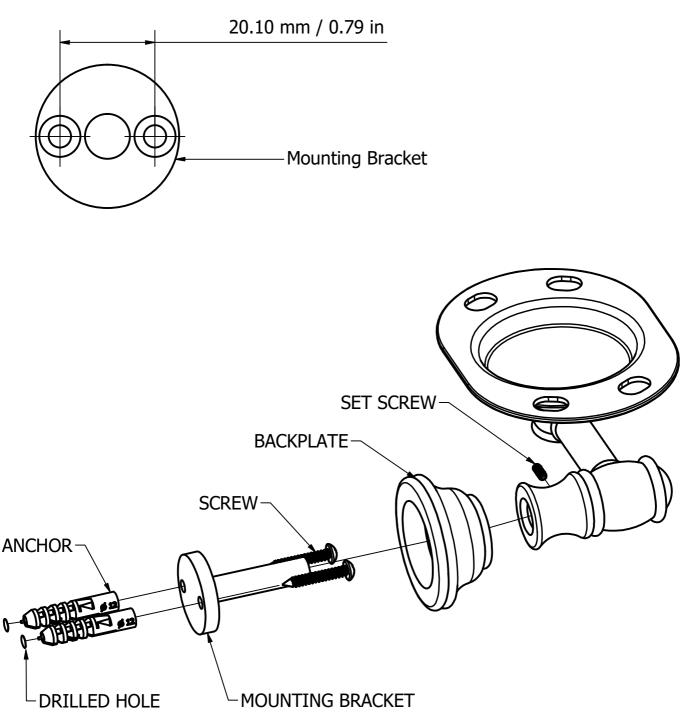

## (Step1: Drill Holes in Wall for screws or screw anchors and attached Mounting Bracket to Wall

Determine your desired location for installation and make a mark for the location of the mounting bracket. Remove mounting Bracket from backplate by loosening set screw in backplate as pictured below. Place center hole of mounting bracket over mark made above. Make 2 marks where mounting screws will be placed as shown below. Drill hole at each of the marks. (You may substitute other style mounting anchors or screws if desired). Place anchors into the holes made. Slip backplate and post onto mounting bracket. After straightening the post into position, tighten the set screw to secure.